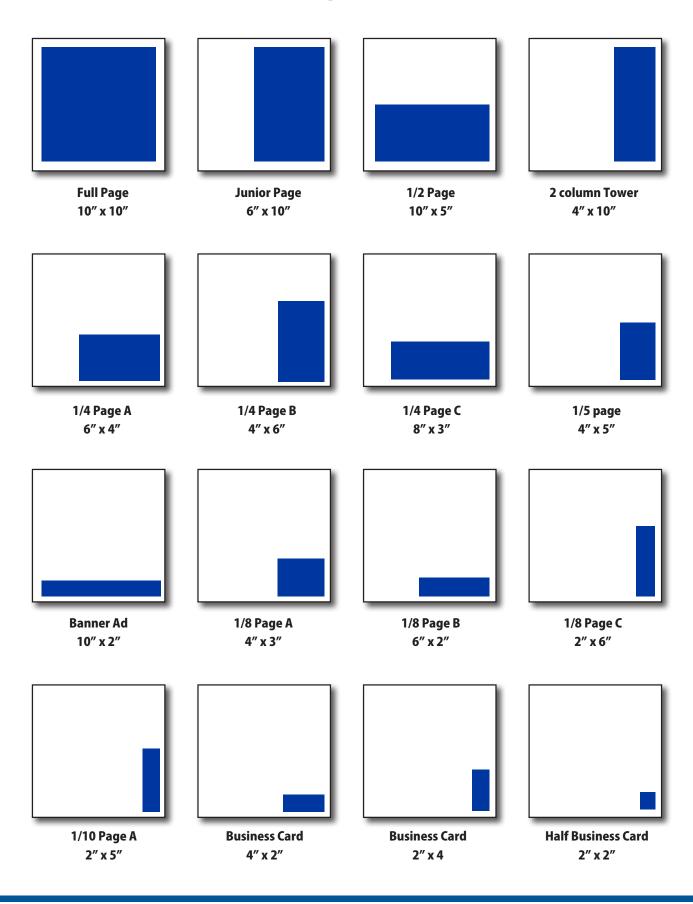

|                         |           |              | 10% Discount | 20% Discount  | 30% Discount  |        |
|-------------------------|-----------|--------------|--------------|---------------|---------------|--------|
|                         | w x h     | 1 issue rate | 4 issue rate | 12 Issue rate | 23 Issue rate | Color  |
| Full Page               | 10" x 10" | \$1,800.00   | \$1,620.00   | \$1,440.00    | \$1,260.00    | +\$250 |
| Junior Page             | 6″ x 10″  | \$1,200.00   | \$1,080.00   | \$960.00      | \$840.00      | +\$150 |
| 1/2 Page                | 10″ x 5″  | \$950.00     | \$855.00     | \$760.00      | \$665.00      | +\$100 |
| 2 Column Tower          | 4" x 10"  | \$775.00     | \$697.50     | \$620.00      | \$542.50      | +\$100 |
| 1/4 Page A              | 6″ x 4″   | \$500.00     | \$450.00     | \$400.00      | \$350.00      | +\$50  |
| 1/4 Page B              | 4″ x 6″   | \$500.00     | \$450.00     | \$400.00      | \$350.00      | +\$50  |
| 1/4 Page C              | 8″ x 3″   | \$500.00     | \$450.00     | \$400.00      | \$350.00      | +\$50  |
| 1/5 Page                | 4″ x 5″   | \$375.00     | \$337.50     | \$300.00      | \$262.50      | +\$50  |
| 1/5 Page                | 10" x 2"  | \$375.00     | \$337.50     | \$300.00      | \$262.50      | +\$50  |
| 1/8 A                   | 4" x 3"   | \$250.00     | \$225.00     | \$200.00      | \$175.00      | +\$25  |
| 1/8 Page B              | 6″ x 2″   | \$250.00     | \$225.00     | \$200.00      | \$175.00      | +\$25  |
| 1/8 Page C              | 2″ x 6″   | \$250.00     | \$225.00     | \$200.00      | \$175.00      | +\$25  |
| 1/10 Page               | 2″ x 5″   | \$175.00     | \$157.50     | \$140.00      | \$122.50      | N/C    |
| Business Card A         | 4" x 2"   | \$100.00     | \$90.00      | \$80.00       | \$70.00       | N/C    |
| Business Card B         | 2" x 4"   | \$100.00     | \$90.00      | \$80.00       | \$70.00       | N/C    |
| Half Business<br>Card B | 2″ x 2″   | \$50.00      | \$45.00      | \$40.00       | \$35.00       | N/C    |

# **ADDITIONAL INFORMATION:**

| 0  | Display Live Area:                        |
|----|-------------------------------------------|
|    | 10 inches wide x 10 inches high           |
| 0  |                                           |
| 0  | Width Requirements:                       |
| 0  | 2 inches, 4 inches, 6 inches,             |
|    | 8 inches or 10 inches                     |
| ar |                                           |
|    | Height Requirements:                      |
|    | None (height can be up to 10 inches high) |
|    |                                           |