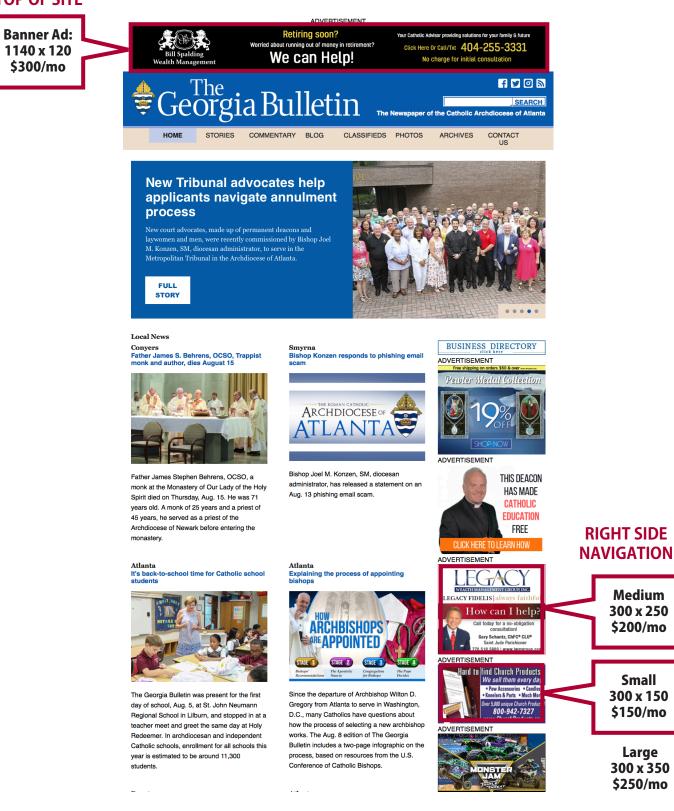

### **WEBSITE ADVERTISING**

| Top Banner:        | Banner                   | 1140 x 120                          | \$300/mo                         |
|--------------------|--------------------------|-------------------------------------|----------------------------------|
| Right Tile:        | Small<br>Medium<br>Large | 300 x 150<br>300 x 250<br>300 x 350 | \$150/mo<br>\$200/mo<br>\$250/mo |
| Business Directory |                          | 400 x 200                           | \$200/year                       |

### **WEBSITE ADVERTISING**

| Top Banner: | Banner | 1140 x 120 | \$300/mo |
|-------------|--------|------------|----------|
| Right Tile: | Small  | 300 x 150  | \$150/mo |
|             | Medium | 300 x 250  | \$200/mo |
|             | Large  | 300 x 350  | \$250/mo |