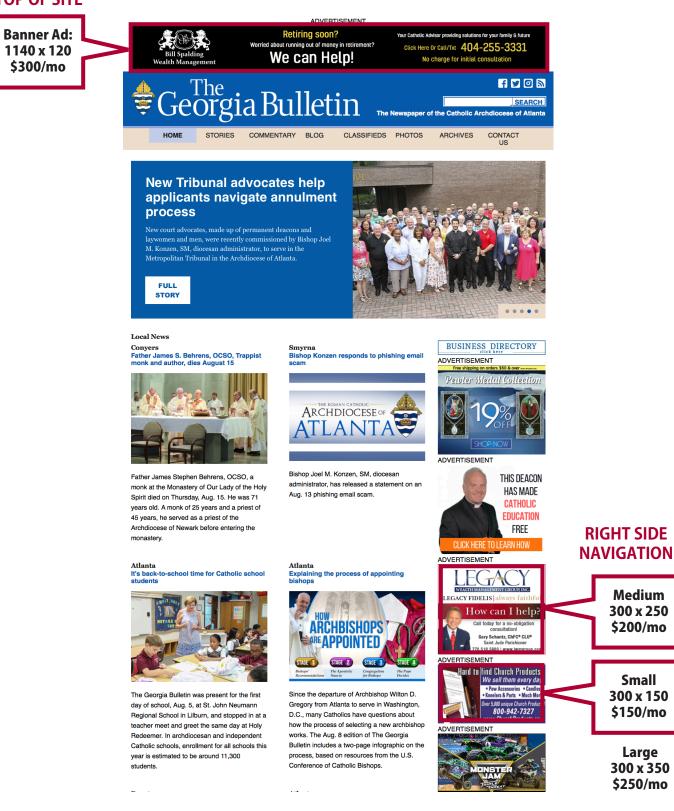

#### **WEBSITE ADVERTISING**

| Top Banner:        | Banner                   | 1140 x 120                          | \$300/mo                         |
|--------------------|--------------------------|-------------------------------------|----------------------------------|
| Right Tile:        | Small<br>Medium<br>Large | 300 x 150<br>300 x 250<br>300 x 350 | \$150/mo<br>\$200/mo<br>\$250/mo |
| Business Directory |                          | 400 x 200                           | \$200/year                       |

#### **TOP OF SITE**