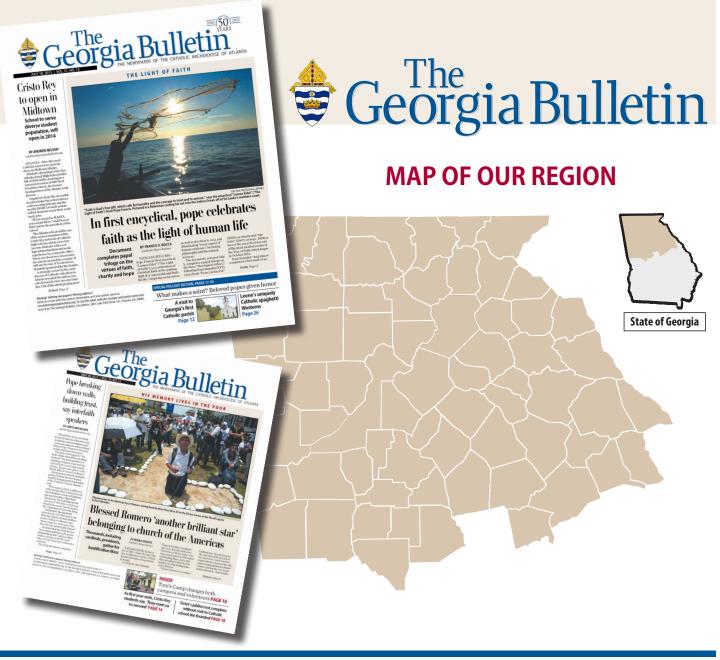

#### **ABOUT THE GEORGIA BULLETIN**

About

*The Georgia Bulletin* is the Catholic newspaper for the Archdiocese of Atlanta. We cover the northern half of the state of Georgia with the majority of our circulation being within the metro Atlanta area. The current circulation is just over 62,000 households. We publish bi-monthly on Thursday except during the summer months when we publish once a month. Our advertising deadline is noon the Thursday prior to publication. Call the advertising department at 404-920-7441 with any questions or if we can help in any way with your advertising needs.