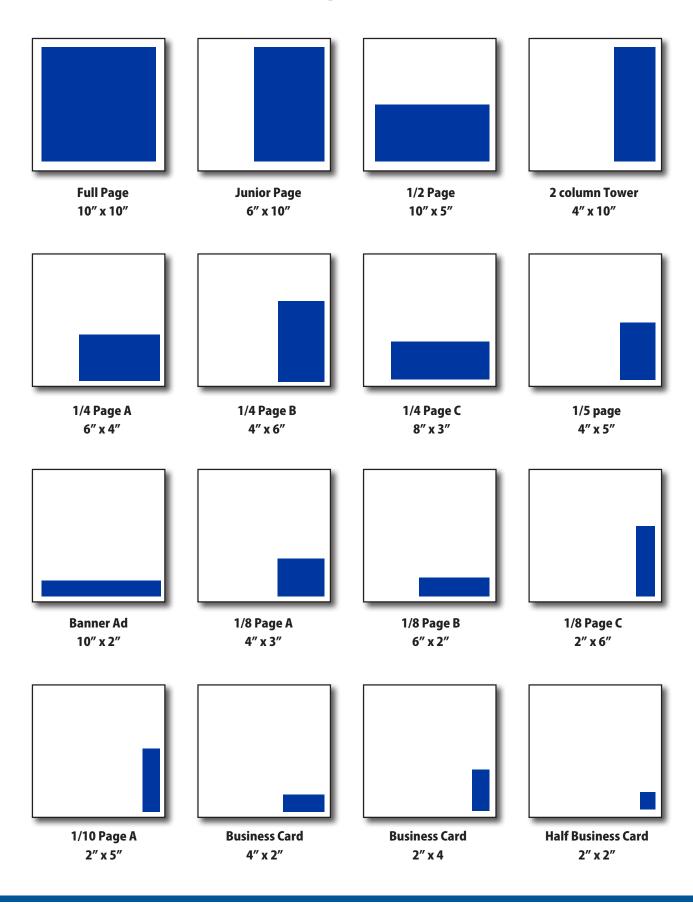

## 👙 Georgia Bulletin

|                         |           |              | 10% Discount | 20% Discount  | 30% Discount  |        |
|-------------------------|-----------|--------------|--------------|---------------|---------------|--------|
|                         | w x h     | 1 issue rate | 4 issue rate | 12 Issue rate | 23 Issue rate | Color  |
| Full Page               | 10″ x 10″ | \$1,800.00   | \$1,620.00   | \$1,440.00    | \$1,260.00    | +\$250 |
| Junior Page             | 6″ x 10″  | \$1,200.00   | \$1,080.00   | \$960.00      | \$840.00      | +\$150 |
| 1/2 Page                | 10″ x 5″  | \$950.00     | \$855.00     | \$760.00      | \$665.00      | +\$100 |
| 2 Column Tower          | 4" x 10"  | \$775.00     | \$697.50     | \$620.00      | \$542.50      | +\$100 |
| 1/4 Page A              | 6" x 4"   | \$500.00     | \$450.00     | \$400.00      | \$350.00      | +\$50  |
| 1/4 Page B              | 4″ x 6″   | \$500.00     | \$450.00     | \$400.00      | \$350.00      | +\$50  |
| 1/4 Page C              | 8" x 3"   | \$500.00     | \$450.00     | \$400.00      | \$350.00      | +\$50  |
| 1/5 Page                | 4″ x 5″   | \$375.00     | \$337.50     | \$300.00      | \$262.50      | +\$50  |
| 1/5 Page                | 10″ x 2″  | \$375.00     | \$337.50     | \$300.00      | \$262.50      | +\$50  |
| 1/8 A                   | 4" x 3"   | \$250.00     | \$225.00     | \$200.00      | \$175.00      | +\$25  |
| 1/8 Page B              | 6" x 2"   | \$250.00     | \$225.00     | \$200.00      | \$175.00      | +\$25  |
| 1/8 Page C              | 2″ x 6″   | \$250.00     | \$225.00     | \$200.00      | \$175.00      | +\$25  |
| 1/10 Page               | 2″ x 5″   | \$175.00     | \$157.50     | \$140.00      | \$122.50      | N/C    |
| Business Card A         | 4" x 2"   | \$100.00     | \$90.00      | \$80.00       | \$70.00       | N/C    |
| Business Card B         | 2" x 4"   | \$100.00     | \$90.00      | \$80.00       | \$70.00       | N/C    |
| Half Business<br>Card B | 2″ x 2″   | \$50.00      | \$45.00      | \$40.00       | \$35.00       | N/C    |

# 👙 Georgia Bulletin

Sizes